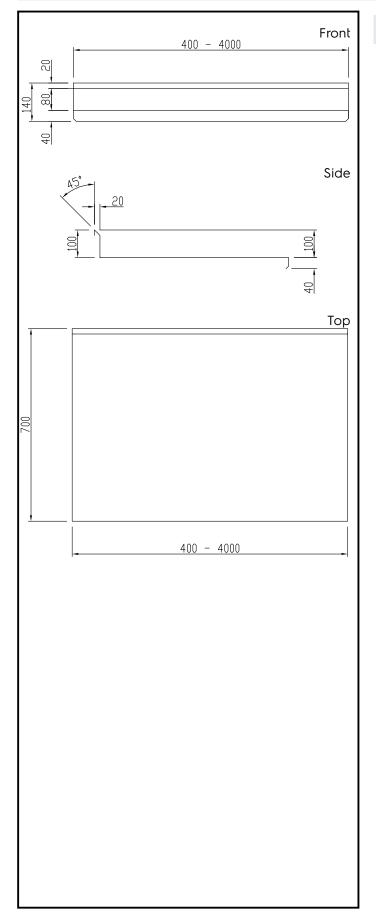

# Electrolux PROFESSIONAL

Modular Preparation 2800 mm Work Top with Upstand

|                                                                                                                                                                                                                                                                                                                                                                                                                                                                                                              | <ul> <li>Main Features</li> <li>Special shaped front and rear profiles without burrs to avoid water leakage on modules below.</li> <li>Extremely easy to clean thanks to the large and smooth seamless surface with Scotch-Brite finishing.</li> <li>Construction</li> <li>304 AISI stainless steel worktop (CrNi 18/10) 40 mm high, 15/10 (16 gauges) thickness.</li> <li>18mm under panel made of sound deadening material according to EI European specifications.</li> <li>Front and rear lengthwise stainless steel c-channel reinforcement, 15/10 (16 gauges).</li> <li>For a work height of 900 mm, worktops can be mounted on: solid bracket, solid bracket plus 50x50mm legs, 710 mm ambient, hot, refrigerated or freezer units with hinged doors or telescopic drawers, placed on oversized (65x65mm) or 150mm high feet (0/+90mm adjustable in height).</li> </ul> |
|--------------------------------------------------------------------------------------------------------------------------------------------------------------------------------------------------------------------------------------------------------------------------------------------------------------------------------------------------------------------------------------------------------------------------------------------------------------------------------------------------------------|--------------------------------------------------------------------------------------------------------------------------------------------------------------------------------------------------------------------------------------------------------------------------------------------------------------------------------------------------------------------------------------------------------------------------------------------------------------------------------------------------------------------------------------------------------------------------------------------------------------------------------------------------------------------------------------------------------------------------------------------------------------------------------------------------------------------------------------------------------------------------------|
|                                                                                                                                                                                                                                                                                                                                                                                                                                                                                                              | <ul> <li>Fully welded and polished corners.</li> <li>100 mm boxed heavy duty splashback with a 45° degrees top angle, folded directly from the worktop, has fully welded sides and rear part completely covered by stainless steel profile to avoid water spillage on modules below.</li> </ul>                                                                                                                                                                                                                                                                                                                                                                                                                                                                                                                                                                                |
| 121166 (TPLA28A) Work Top with upstand 2800mm                                                                                                                                                                                                                                                                                                                                                                                                                                                                | Optional Accessories<br>• Drop-in soaking unit<br>800x500x350mm                                                                                                                                                                                                                                                                                                                                                                                                                                                                                                                                                                                                                                                                                                                                                                                                                |
| Short Form Specification                                                                                                                                                                                                                                                                                                                                                                                                                                                                                     | <ul> <li>Single plastic drain syphon 1,5<br/>" for work tables with bowl</li> <li>Drop-in Bowl and right-hand</li> <li>PNC 855800 □</li> </ul>                                                                                                                                                                                                                                                                                                                                                                                                                                                                                                                                                                                                                                                                                                                                 |
| <b>Item No.</b><br>The 40mm high worktop in 304 AISI stainless steel, incorporates an 18mm under panel made of sound deadening material. Front and rear longitudinal stainless steel c-channel reinforcement. Special shaped front profile, without burrs, to avoid water leakage. Fully welded and shapely polished corners. 100mm boxed heavy duty splash back with a 45° top angle and fully welded sides. Work tops can be mounted on brackets, legs or bases in order to obtain a work height of 900mm. | drainage 400x400x200mmDrop-in Bowl and right-hand<br>drainage 600x500x250mmPNC 855801Side upstand, h=100mmPNC 855802Bowl Skirting (400x400x200) for<br>cantilever executionPNC 855806Bowl Skirting (400x500x250) for<br>cantilever executionPNC 855807Bowl Skirting (2x600x500x250) for<br>cantilever executionPNC 855808Stainless steel square tube wall<br>bracketPNC 855814Stainless steel square tube wall<br>bracketPNC 855815Stainless steel wall bracket with<br>squared leg 50x50mmPNC 855816Drop-in Bowl and left-hand<br>drainage 400x400x200mmPNC 855817Drop-in Bowl and left-hand<br>drainage 600x500x250mmPNC 895100False bottom for right hand<br>600x500mm BowlPNC 895110                                                                                                                                                                                       |
| APPROVAL:                                                                                                                                                                                                                                                                                                                                                                                                                                                                                                    |                                                                                                                                                                                                                                                                                                                                                                                                                                                                                                                                                                                                                                                                                                                                                                                                                                                                                |

### Key Information:

| External dimensions, Width:  |         |
|------------------------------|---------|
| 121166 (TPLA28A)             | 2800 mm |
| External dimensions, Depth:  | 700 mm  |
| External dimensions, Height: | 140 mm  |
| Upstand Dimensions, Height:  | 100 mm  |
| Upstand Dimensions, Radius:  | 90°     |
| Worktop thickness:           | 40 mm   |
| Net weight:                  | 89 kg   |
|                              |         |